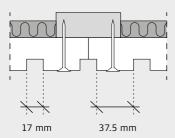

# PROFILE DRAWING (INDEPENDENT OF SUSPENSION)

Troldtekt line is available as Troldtekt Plus in the following panel thicknesses:

35+20 / 35+40 mm

(Note: 35+40 mm cannot be combined with a C60 profile system)