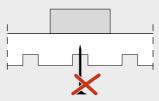

The screws should be screwed into the main surface of the panel (Fig. 1) – not into the bottom of the grooves (Fig. 2).

Fig. 1

Fig. 2

www.troldtekt.co.uk Installation instructions October 2024 Page 1/2