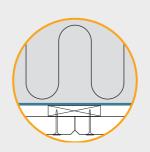

#### INSTALLATION (PLEASE READ FULL INSTRUCTIONS BEFORE STARTING WORK)

- 1. Start by installing a complete row of Troldtekt panels along the centre line of the room.

  Then continue on both sides. It is important that the panels are installed closely together, and the optimum aesthetic effect is obtained by installing the panels in broken bond.
- 2. Fix the panels using Troldtekt screws spaced 25/20 mm from the edges as indicated in the figure below. 25 mm for wooden battens, 20 mm for C60 steel profiles. Be careful not to overdrive the washered screws and so cause an indentation in the panel.

The screws should be screwed into the main surface of the panel (Fig. 1) – not into the bottom of the grooves (Fig. 2).

Fig. 1

Fig. 2

www.troldtekt.co.uk Installation instructions October 2024 Page 1/2