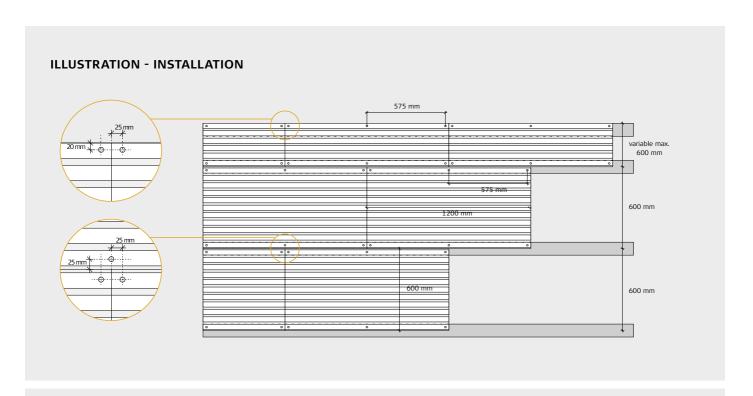

#### INSTALLATION (PLEASE READ FULL INSTRUCTIONS BEFORE STARTING WORK)

- 1. Start by installing a complete row of Troldtekt panels along the centre line of the room.

  Then continue on both sides. It is important that the panels are installed closely together, and the optimum aesthetic effect is obtained by installing the panels in broken bond.
- 2. Fix the panels using Troldtekt screws spaced 25/20 mm from the edges as indicated in the figure below. 25 mm for wooden battens, 20 mm for C60 steel profiles. Be careful not to overdrive the washered screws and so cause an indentation in the panel.