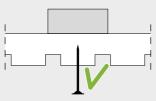

The screws should be screwed into the main surface of the panel (Fig. 1) – not into the bottom of the grooves (Fig. 2).

Fig. 1

Fig. 2

www.troldtekt.co.uk Installation instructions October 2024 Page 1/2