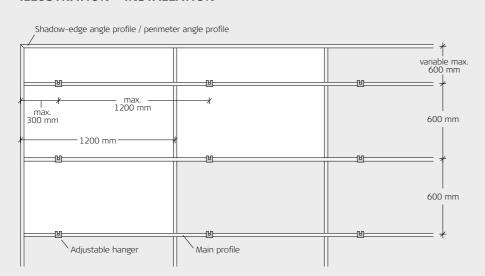

## **INSTALLATION**

Check that all hangers are secure after installation of the profile system. Adjust if necessary. Now lay the Troldtekt panels in the grid. **Note:** When installing **600 × 600 mm** square panels, it is important to ensure that the wood wool fibres run mainly parallel in one

direction. To ensure a uniform appearance, install the panels so that the printed Troldtekt texts on the back of the panels all run in the

## **ILLUSTRATION - INSTALLATION**

This document reflects Troldtekt's knowledge of certifications, standards, and products at the time of publication. No rights can be derived from this document. Changes, typesetting and printing errors reserved.