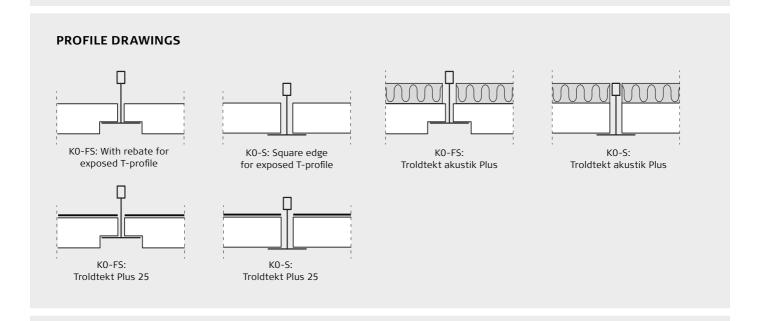

## INSTALLATION INSTRUCTIONS

Troldtekt® acoustic panels and Troldtekt® Plus Installed in exposed T35 profiles in removable, suspended ceiling system

These instructions apply to installation of Troldtekt® acoustic panels and Troldtekt® Plus in exposed T35 profiles in removable, exposed ceiling system.