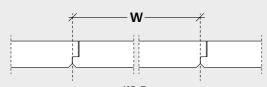

### PROFILE DRAWINGS (INDEPENDENT OF SUSPENSION)

K5-

K5-F is available as Troldtekt Plus in the following panel thicknesses:  $25+20 / 25+40 \ mm$ 

(Note: 25+40 mm cannot be combined with a C60 profile system)

#### **MODULE DIMENSIONS**

Length (L): 600/1190/2000/2400 mm

K5-F Width (W): 600 mm