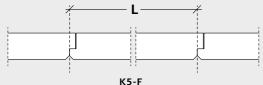

### PROFILE DRAWINGS (INDEPENDENT OF SUSPENSION)

K5-

K5-F is available as Troldtekt Plus in the following panel thicknesses:  $25+20 / 25+40 \ mm$ 

(Note: 25+40 mm cannot be combined with a C60 profile system)

#### **MODULE DIMENSIONS**

Length (L): 600/1190/2000/2400 mm

K5-F Width (W): 600 mm