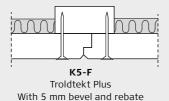

### PROFILE DRAWINGS (INDEPENDENT OF SUSPENSION)

K5-

K5-F is available as Troldtekt Plus in the following panel thicknesses:  $25+20 / 25+40 \ mm$ 

(Note: 25+40 mm cannot be combined with a C60 profile system)