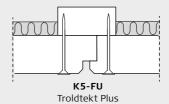

#### K5-FU

K5-FU is available as Troldtekt Plus in the following panel thicknesses:  $35+20/35+40\ mm$ 

(Note: 35+40 mm cannot be combined with a C60 profile system)

With 5 mm bevel and rebate for U-profile