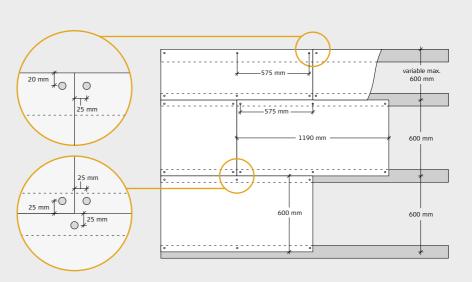

## INSTALLATION (PLEASE READ FULL INSTRUCTIONS BEFORE STARTING WORK)

- 1: Start by installing a complete row of Troldtekt panels along the centre line of the room. Then continue on both sides. It is important that the panels are installed closely together, and the optimum aesthetic effect is obtained by installing the panels in broken bond.
- 2: Fix the panels using Troldtekt screws spaced 25/20 mm from the edges as indicated in the figure below. 25 mm for wooden battens, 20 mm for C60 steel profiles. Be careful not to overdrive the washered screws and so cause an indentation in the panel.

Note: When installing 600×600 mm square panels, it is important to ensure that the wood wool fibres run mainly parallel in one direction. To ensure a uniform appearance, install the panels so that the printed Troldtekt texts on the back of the panels all run in the same direction.

# ILLUSTRATION - INSTALLATION K5-F AND K5-FU