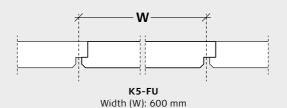

#### K5-FU

K5-FU is available as Troldtekt Plus in the following panel thicknesses:  $35+20/35+40\ mm$ 

(Note: 35+40 mm cannot be combined with a C60 profile system)

With 5 mm bevel and rebate for U-profile

#### **MODULE DIMENSIONS**

Length (L): 600/1190/2000/2400 mm

K5-F Width (W): 600 mm