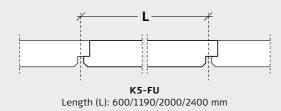

#### K5-FU

K5-FU is available as Troldtekt Plus in the following panel thicknesses:  $35+20/35+40\ mm$ 

(Note: 35+40 mm cannot be combined with a C60 profile system)

With 5 mm bevel and rebate for U-profile

#### **MODULE DIMENSIONS**

Length (L): 600/1190/2000/2400 mm

K5-F Width (W): 600 mm