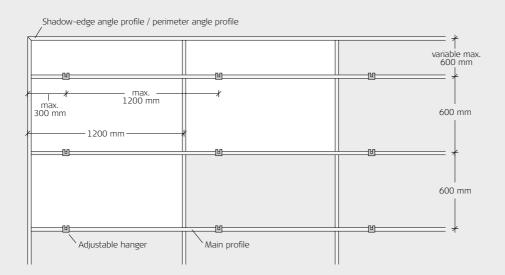

xposed T-profile bevel for exposed T-profile back along T-profile K0-FS K0-S: K5-FS: Troldtekt akustik Plus Troldtekt akustik Plus Troldtekt akustik Plus Panel thickness 25 mm K0-FS: K0-S: K5-FS Troldtekt Plus 25 Troldtekt Plus 25 Troldtekt Plus 25

## **INSTALLATION**

Check that all hangers are secure after installation of the profile system. Adjust if necessary. Now lay the Troldtekt panels in the grid.

**Note:** When installing **600 × 600 mm** square panels, it is important to ensure that the wood wool fibres run mainly parallel in one direction.

You can ensure that the panels face the same way by looking at the printed text on the back of the panels. This text must always face the same way.

WWW.TROLDTEKT.CO.UK JANUARY 2025 UK IE V01 PAGE 1/2



## **ILLUSTRATION - INSTALLATION**